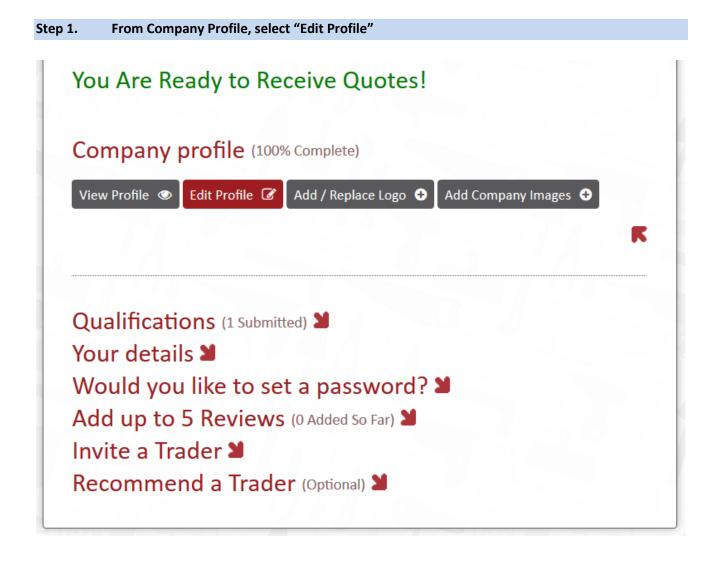

rships" and add your details from the drop down b                              | oox 2      |
| Step 3. Scroll down to the bottom of the screen and click, "Save Company Profile"                                           |            |
| Step 4. From the dashboard go to "Qualifications" and click the "Upload" button next to the qual you want to send proof for |            |
| Step 5. From the dashboard go to "Qualifications" and click the "Upload" button next to the qual you want to send proof for |            |
| Step 6. Click the "Choose File" button and find the document                                                                | 4          |
| Step 7. Click the "Upload Now" button                                                                                       | 4          |



Step 2. Scroll down to "Qualifications /Memberships" and add your details from the drop down box

| Qualifications / Mo                                       | emberships                                                   |        |
|-----------------------------------------------------------|--------------------------------------------------------------|--------|
| Qualifications may be verified, and if false qualificatio | ns have been added the account will be immediately closed. ) |        |
| NAPIT                                                     | <ul> <li>Expiry Date (if applicable)</li> </ul>              | Delete |
|                                                           |                                                              |        |
| Add Another Qualification