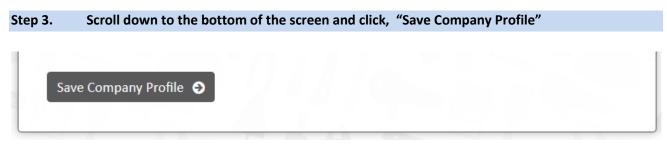

This has now added the qualifications to your list. To send in proof of your qualifications, follow the next steps

Step 4. From the dashboard go to "Qualifications" and click the "Upload" button next to the qualification you want to send proof for.