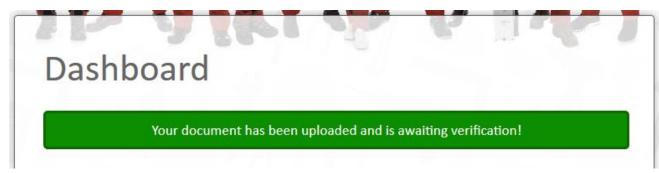

Step 5. From the dashboard go to "Qualifications" and click the "Upload" button next to the qualification you want to send proof for.

Step 6. Click the "Choose File" button and find the document