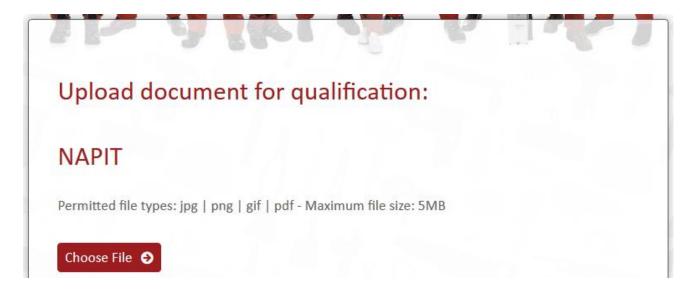

Step 5. From the dashboard go to "Qualifications" and click the "Upload" button next to the qualification you want to send proof for.

Step 6. Click the "Choose File" button and find the document