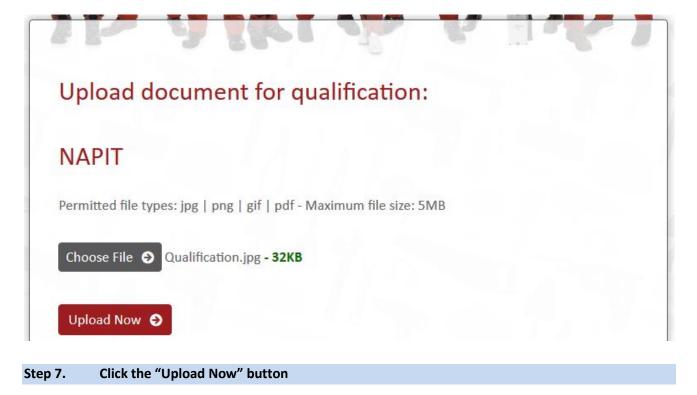

Step 5. From the dashboard go to "Qualifications" and click the "Upload" button next to the qualification you want to send proof for.

Step 6. Click the "Choose File" button and find the document